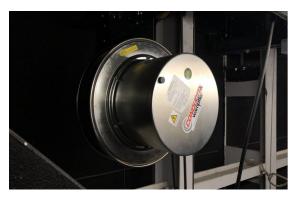

## Products

2x FLT EXEL3.X 2SR 3TP050 with mounting bracket and roller mouthpiece, each with 29 m reelable cable 4G2.5 mm<sup>2</sup> Speed limiter by means of magnetic brake

2x FLT EXEL3.X 1S ETH / G / 35-1 ETHERNET CAT6 up to 1Gbps Data transmission with mounting bracket and roller mouthpiece with 26 m each RXP-D CATline 6A DR-4x2xAWG26 2 x 26 m Overspeed governor by means of magnetic brake