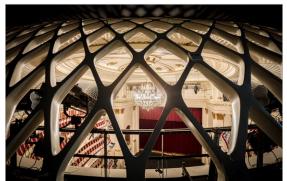

## Spring Cable Reel

**Application** lighting trusses

**Country | City | Representation** Germany | Berlin | Conductix-Wampfler GmbH

**Operator** Staatsoper Unter den Linden | Berlin

**Customer** Panthea

**Project installation date** 2018

**Technical requirements**energy supply of the lighting trusses
23 m stroke, 17 m winding length

Traversing speed [consumers] 30 m/min

Max. Acceleration [Load] 0,3 m/s<sup>2</sup>