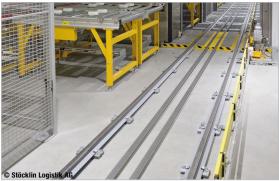

#### Technical requirement[s]

Power supply for Automated Storage / Retrieval System and transfer cars

#### Length [System]

- 4 aisles, 60 m long each [pallet AS/RS 2015]9 aisles, 74 m long each [pallet AS/RS Extension]
- 4 tracks vary in length from 17 61m [Transfer Cars]

### Product[s]

- Conductor Rail, program 0831 MultiLine, with ProShell support profile
- Conductor Rail, program 0831 MultiLine [Transfer cars]