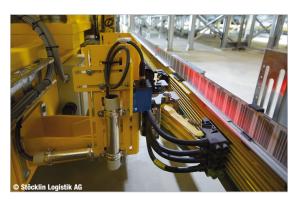

### Conductor Rail 0831 MultiLine

#### Length [System]

- 4 aisles, 60 m long each [pallet AS/RS 2015]9 aisles, 74 m long each [pallet AS/RS Extension]
- 4 tracks vary in length from 17 61m [Transfer Cars]

### Product[s]

- Conductor Rail, program 0831 MultiLine, with ProShell support profile
- Conductor Rail, program 0831 MultiLine [Transfer cars]

#### Number of poles

- 3 x Phase, Neutral, PE [pallet AS/RS]
- 3 x Phase, Neutral, PE, 3 x Drive [Transfer cars]