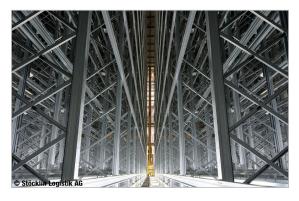

#### Application

Automatic storage system for Pallets, Food- and Healthcare-Products

#### Length [System]

- 4 aisles, 60 m long each [pallet AS/RS 2015]9 aisles, 74 m long each [pallet AS/RS Extension]
- 4 tracks vary in length from 17 61m [Transfer Cars]